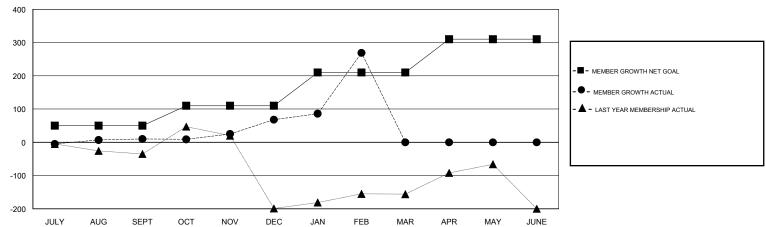

## LOCATION PAKISTAN

**GMT CA** 

| Clubs                 |               |           |               | Members               |                           |                         |                                              |
|-----------------------|---------------|-----------|---------------|-----------------------|---------------------------|-------------------------|----------------------------------------------|
| RESULTS FOR 2017-2018 |               |           |               | RESULTS FOR 2017-2018 |                           |                         |                                              |
| QUARTER               | NEW CLUB GOAL | NEW CLUBS | DROPPED CLUBS | QUARTER               | MEMBER GROWTH NET<br>GOAL | MEMBER GROWTH<br>ACTUAL | DROPPED MEMBERS ACTUAL (including transfers) |
| JULY/AUG/SEPT         | 2             | 2         | 0             | JULY/AUG/SEPT         | 50                        | 60                      | 50                                           |
| OCT/NOV/DEC           | 2             | 2         | 3             | OCT/NOV/DEC           | 60                        | 173                     | 70                                           |
| JAN/FEB/MAR           | 4             | 10        | 1             | JAN/FEB/MAR           | 100                       | 222                     | 16                                           |
| APR/MAY/JUNE          | 4             | 0         | 0             | APR/MAY/JUNE          | 100                       | 0                       | 0                                            |

## GOALS AND ACTUAL MEMBERS CUMULATIVE

| DROPPED CLUBS: 4  DROPPED MEMBERS |     | 40 CLUBS OF 102 ADDED 1 OR MORE<br>NEW MEMBERS | GENDER DISTRIBUTION  MALE 1,476 (75.38%)  FEMALE 482 (24.62%)  Women Percentage Fiscal Year Goal: 30% |     |
|-----------------------------------|-----|------------------------------------------------|-------------------------------------------------------------------------------------------------------|-----|
| DECEASED                          | 6   | CLICK HERE FOR CUMULATIVE                      | TOTAL FAMILY UNIT MEMBERS                                                                             | 829 |
| CLUB CANCELLED                    | 28  | MEMBERSHIP DATA                                |                                                                                                       | F77 |
| OTHER                             | 102 |                                                | FAMILY MEMBERS PAYING HALF  DUES                                                                      | 577 |
| TOTAL                             | 136 |                                                |                                                                                                       |     |