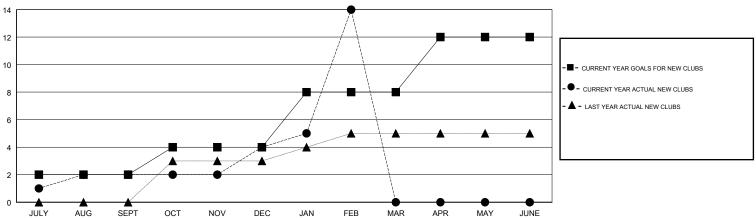

## LOCATION PAKISTAN

**GMT CA** 

| Clubs                 |               |           |               | Members               |                           |                         |                                              |
|-----------------------|---------------|-----------|---------------|-----------------------|---------------------------|-------------------------|----------------------------------------------|
| RESULTS FOR 2017-2018 |               |           |               | RESULTS FOR 2017-2018 |                           |                         |                                              |
| QUARTER               | NEW CLUB GOAL | NEW CLUBS | DROPPED CLUBS | QUARTER               | MEMBER GROWTH NET<br>GOAL | MEMBER GROWTH<br>ACTUAL | DROPPED MEMBERS ACTUAL (including transfers) |
| JULY/AUG/SEPT         | 2             | 2         | 0             | JULY/AUG/SEPT         | 50                        | 60                      | 50                                           |
| OCT/NOV/DEC           | 2             | 2         | 3             | OCT/NOV/DEC           | 60                        | 173                     | 70                                           |
| JAN/FEB/MAR           | 4             | 10        | 1             | JAN/FEB/MAR           | 100                       | 222                     | 16                                           |
| APR/MAY/JUNE          | 4             | 0         | 0             | APR/MAY/JUNE          | 100                       | 0                       | 0                                            |

## GOALS AND ACTUAL NEW CLUBS CUMULATIVE